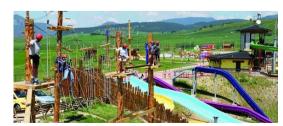

# Rope park - Tarzania

You also have one small ape or tarzan in your chess club? Send her/him to Tarzania and have a rest for a while. Unfortunately you will not get rid of the smaller (less than 150 cm) little apes and tarzans – Tarzania is suitable only for kids and adults over 150cm.

in Tatralandia

in the woods - Jasna