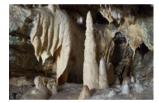

#### Caves

For those, who need to "get colder" after the tournament round, we offer to visit a cave. Once you decide for such a "cooling relax", do not forget to take also anorak and long trousers with you – the temperature in the cave is always +7 degrees, no matter what the weather and temperature outside is. Visitors from abroad (groups) have the possibility to listen to a guide in their own language (PL, HU, RU) from the recorder – please order your visit in advance.

Demänovská Cave of Liberty www.ssj.sk

<u>Demänovská Ice Cave</u> www.ssj.sk

Važecká Cave www.ssj.sk