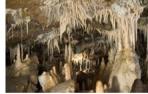

#### Caves

For those, who need to "get colder" after the tournament round, we offer to visit a cave. Once you decide for such a "cooling relax", do not forget to take also anorak and long trousers with you – the temperature in the cave is always +7 degrees, no matter what the weather and temperature outside is. Visitors from abroad (groups) have the possibility to listen to a guide in their own language (PL, HU, RU) from the recorder – please order your visit in advance.

Demänovská Cave of Liberty www.ssj.sk

<u>Demänovská Ice Cave</u> www.ssj.sk

Važecká Cave www.ssj.sk