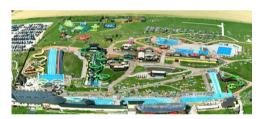

# **Swimming pools**

For those, who like enjoying water and sun. Offer is rather wide, you can choose from several different areas full of swimming pools. All of them are within 15 km from playing rooms. You only need to choose.

Aquapark Tatralandia www.tatralandia.sk

Thermal bath
Bešeňová
www.besenova
net.sk

Thermal bath Liptovský Ján